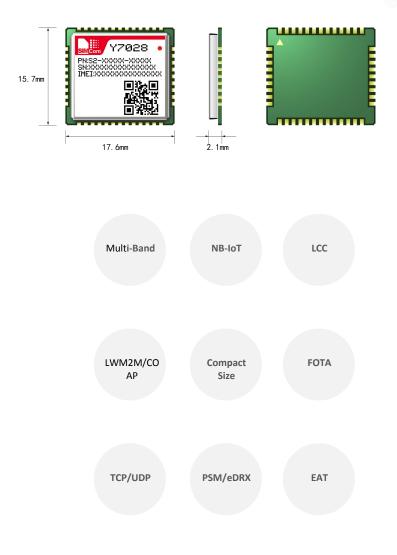

## **General Features**

Frequency Bands: Cat-NB2 B3/B5/B8/B20/B28 Control Via AT Commands Supply voltage range: 2.2V-4.2V Operation temperature: -40°C to +80°C Dimensions:  $17.6 \times 15.7 \times 2.1$  mm Weight:  $1.0g \pm 0.2g$ 